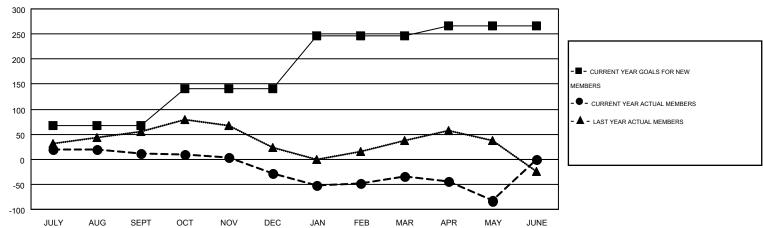

## MONTHLY MEMBERSHIP PROGRESS REPORT

Results as of: 5/31/2016

Multiple District 410

**LOCATION: REP OF SOUTH AFRICA** 

GMT: MIKE NEWLANDS

GMT CA 6-Afi

| Clubs                 |                  |           |                  |                  | Members  RESULTS FOR 2015-2016 |                    |                                        |                    |                  |
|-----------------------|------------------|-----------|------------------|------------------|--------------------------------|--------------------|----------------------------------------|--------------------|------------------|
| RESULTS FOR 2015-2016 |                  |           |                  |                  |                                |                    |                                        |                    |                  |
| QUARTER               | NEW CLUB<br>GOAL | NEW CLUBS | DROPPED<br>CLUBS | NET<br>GAIN/LOSS | QUARTER                        | NEW MEMBER<br>GOAL | CHARTER AND<br>NEW<br>MEMBERS<br>ADDED | DROPPED<br>MEMBERS | NET<br>GAIN/LOSS |
| JULY/AUG/SEPT         | 1                | 0         | 3                | -3               | JULY/AUG/SEPT                  | 68                 | 99                                     | 87                 | 12               |
| OCT/NOV/DEC           | 2                | 0         | 0                | 0                | OCT/NOV/DEC                    | 73                 | 61                                     | 102                | -41              |
| JAN/FEB/MAR           | 3                | 0         | 2                | -2               | JAN/FEB/MAR                    | 106                | 66                                     | 71                 | -5               |
| APR/MAY/JUNE          | 1                | 0         | 1                | -1               | APR/MAY/JUNE                   | 20                 | 40                                     | 89                 | -49              |