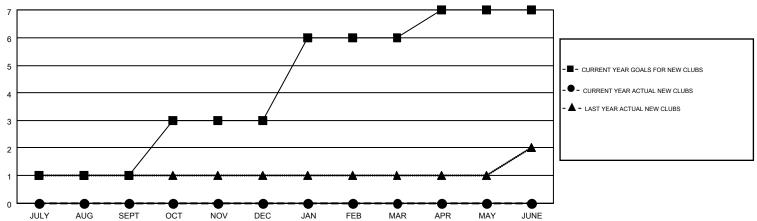

## MONTHLY MEMBERSHIP PROGRESS REPORT

Results as of: 5/31/2016

Multiple District 410

**LOCATION: REP OF SOUTH AFRICA** 

GMT: MIKE NEWLANDS

GMT CA 6-Afi

| Clubs                 |                  |           |                  |                  | Members  RESULTS FOR 2015-2016 |                    |                                        |                    |                  |
|-----------------------|------------------|-----------|------------------|------------------|--------------------------------|--------------------|----------------------------------------|--------------------|------------------|
| RESULTS FOR 2015-2016 |                  |           |                  |                  |                                |                    |                                        |                    |                  |
| QUARTER               | NEW CLUB<br>GOAL | NEW CLUBS | DROPPED<br>CLUBS | NET<br>GAIN/LOSS | QUARTER                        | NEW MEMBER<br>GOAL | CHARTER AND<br>NEW<br>MEMBERS<br>ADDED | DROPPED<br>MEMBERS | NET<br>GAIN/LOSS |
| JULY/AUG/SEPT         | 1                | 0         | 3                | -3               | JULY/AUG/SEPT                  | 68                 | 99                                     | 87                 | 12               |
| OCT/NOV/DEC           | 2                | 0         | 0                | 0                | OCT/NOV/DEC                    | 73                 | 61                                     | 102                | -41              |
| JAN/FEB/MAR           | 3                | 0         | 2                | -2               | JAN/FEB/MAR                    | 106                | 66                                     | 71                 | -5               |
| APR/MAY/JUNE          | 1                | 0         | 1                | -1               | APR/MAY/JUNE                   | 20                 | 40                                     | 89                 | -49              |